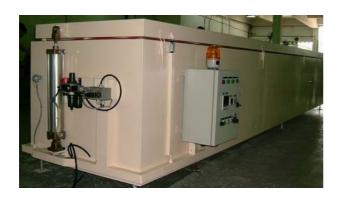

# Down Tool Oven

# <u>Large Size Tool Heating Oven for Tube OD</u> (up to 20" and 9m Length)

Oil and gas companies test and calibrate their equipment in ovens. Jin Gang Oven offers standard cost /effective solutions for burn-in and performance qualification testing of downhole tools. Jin Gang ovens are well-matched for this industry to enable efficiency and raise productivity. Our oven has forced convection airflow for heating long and narrow loads such as tubing or pipe and has a tight uniformity and quick heat up time.