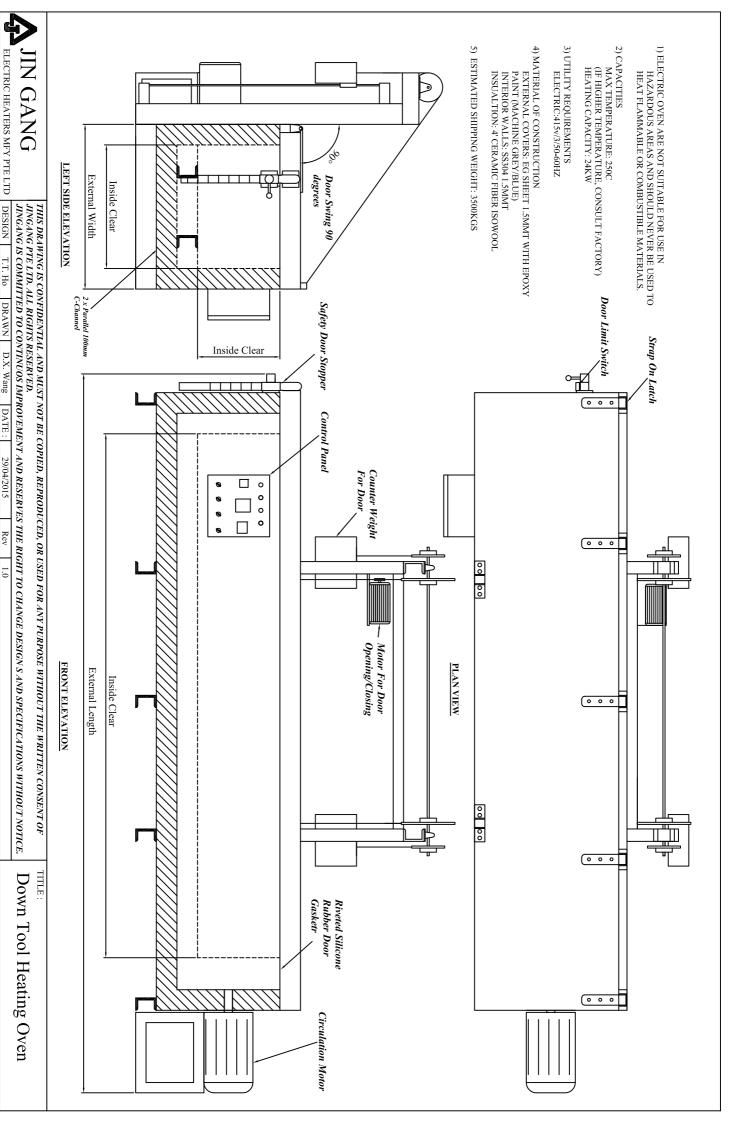

# Down Tool Oven

# <u>Large Size Tool Heating Oven for Tube OD</u> (up to 20" and 9m Length)

Oil and gas companies test and calibrate their equipment in ovens. Jin Gang Oven offers standard cost /effective solutions for burn-in and performance qualification testing of downhole tools. Jin Gang ovens are well-matched for this industry to enable efficiency and raise productivity. Our oven has forced convection airflow for heating long and narrow loads such as tubing or pipe and has a tight uniformity and quick heat up time.

#### **Construction Features**

- All welded
- Internal/External 1.5mmT SS304/EG with Epoxy Paint
- Insulation: 4" Ceramic Fiber Wool (1250C)
- Heavy Duty doors with strap hinges, 3-point latch system, and high temperature silicone rubber gaskets create a tight seal for efficient heating.

# **Heating Capacity**

• 24KW (Up to 250°C)

#### Input Voltage:

• Standard: 415V/ 3 Phase/50-60Hz

# Weight

• Shipping weight: 3400kgs